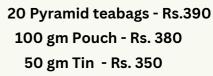

## **EXOTIC BLUE TEA**

Green Tea Leaves, Bluepea butterfly **Flowers & Peppermint Leaves** 

20 Pyramid teabags - Rs.580 100 gm Pouch - Rs. 680 25 gm Tin - Rs. 400

## **KASHMIRI KAHWA**

Green Tea Leaves, Cardamom, Ginger, Cinnamon, Rose Petals, Saffron strands, & Roasted Almonds

20 Pyramid teabags - Rs.550 100 gm Pouch - Rs. 550 50 gm Tin - Rs. 380

# CHILLI CHATAKA CHAI

Orthodox tea leaves, Chilli flakes, Ginger, Cinnamon, Cardamom & Cloves 20 Pyramid teabags - Rs.450 100 gm Pouch - Rs. 450 50 gm Tin *-* Rs. 350